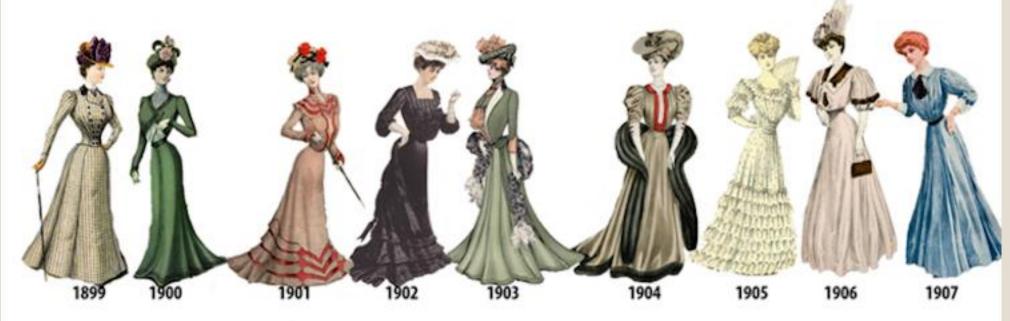

# Driving Clothes

#### Shoes

lost by draperies and frills. During 1903-04 sleeve just above the wrist-band. Hair styles show incressive the wrist-band.

Illustrated Table 15.3 Selected Examples of Footwear for Women: 1900-1920