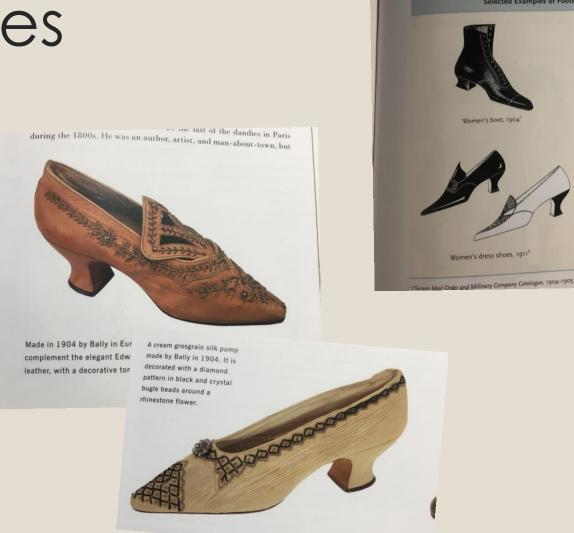

#### Shoes

lost by draperies and frills. During 1903-04 sleeve just above the wrist-band. Hair styles show incressive the wrist-band.

Illustrated Table 15.3 Selected Examples of Footwear for Women: 1900-1920

Women's dress shoes, 19112