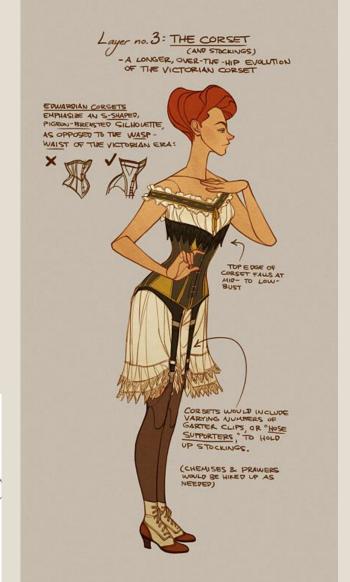

2







#### **SERVANTS**



















# Driving Clothes







#### Shoes



lost by draperies and frills. During 1903-04 sleeve just above the wrist-band. Hair styles show incressive the wrist-band.



Illustrated Table 15.3 Selected Examples of Footwear for Women: 1900-1920

Women's dress shoes, 19112

### Women's Hair







heads. The "Gibson Girl" set an almost unobtainable beauty standard for the next two decades. The actress Camille Clifford (above) won a competition to find a living version of Gibson's creation.



#### FACIAL HAIR TYPES



Hollywoodian



Mutton Chops



A la Souvarov





French Fork





Van Dyke



Mutton Chops





Short Boxed Beard



Goatee



Chin Curtain







Franz-Josef





Anchor



#### Men's Hair



#### Women's Undergarment Info