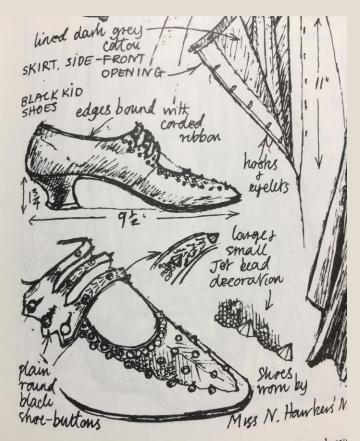

#### Shoes

lost by draperies and frills. During 1903-04 sleeve just above the wrist-band. Hair styles show incressive the wrist-band.

Illustrated Table 15.3 Selected Examples of Footwear for Women: 1900-1920