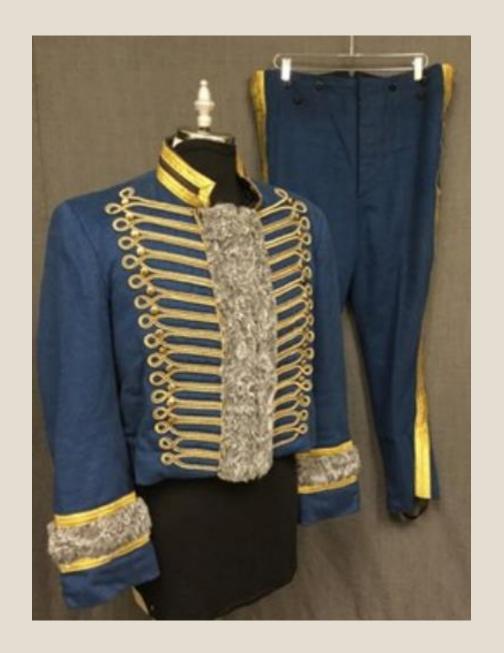

#### MADAME LEONORA ARMFELDT ACT 1











#### MADAME ARMFELDT – ACT 2











# DESIREE ARMFELDT ACT 1



















Jacket Options – Glamorous Life









Skirt Options – Glamorous Life



DESIREE ARMFELDT ACT 2



### FREDERIKA









# FREDERIK EGERMAN ACT 1













#### FREDERIK EGERMAN ACT 2



















# ANNE EGERMAN ACT 1









#### ANNE EGERMAN ACT 2





















#### HENRICK EGERMAN ACT 1





#### HENRICK EGERMAN – ACT 2











# CARL-MAGNUS MALCOLM ACT 1











#### CARL-MAGNUS MALCOLM ACT 2











#### COUNTESS CHARLOTTE MALCOLM















COUNTESS CHARLOTTE MAGNUS

ACT 2







# PETRA



















#### PETRA - ACT2







#### **SERVANTS**



















# Driving Clothes







#### Shoes



lost by draperies and frills. During 1903-04 sleeve just above the wrist-band. Hair styles show incressive the wrist-band.



Illustrated Table 15.3 Selected Examples of Footwear for Women: 1900-1920

Women's dress shoes, 19112

### Women's Hair







heads. The "Gibson Girl" set an almost unobtainable beauty standard for the next two decades. The actress Camille Clifford (above) won a competition to find a living version of Gibson's creation.



#### FACIAL HAIR TYPES



Hollywoodian



Mutton Chops



A la Souvarov





French Fork