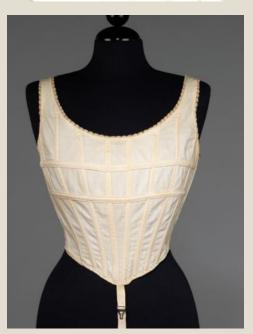

RA - ACT2







#### **SERVANTS**



















# Driving Clothes







#### Shoes



lost by draperies and frills. During 1903-04 sleeve just above the wrist-band. Hair styles show incressive the wrist-band.



Illustrated Table 15.3 Selected Examples of Footwear for Women: 1900-1920

Women's dress shoes, 19112

### Women's Hair







heads. The "Gibson Girl" set an almost unobtainable beauty standard for the next two decades. The actress Camille Clifford (above) won a competition to find a living version of Gibson's creation.



#### FACIAL HAIR TYPES



Hollywoodian



Mutton Chops



A la Souvarov





French Fork





Van Dyke



Mutton Chops





Short Boxed Beard



Goatee



Chin Curtain







Franz-Josef





Anchor



#### Men's Hair



#### Women's Undergarment Info