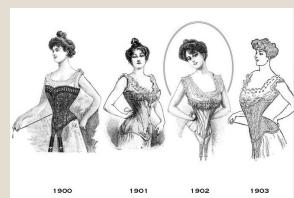

CT2







#### **SERVANTS**



















# Driving Clothes







#### Shoes



lost by draperies and frills. During 1903-04 sleeve just above the wrist-band. Hair styles show incressive the wrist-band.



Illustrated Table 15.3 Selected Examples of Footwear for Women: 1900-1920

Women's dress shoes, 19112

### Women's Hair







heads. The "Gibson Girl" set an almost unobtainable beauty standard for the next two decades. The actress Camille Clifford (above) won a competition to find a living version of Gibson's creation.



#### FACIAL HAIR TYPES



Hollywoodian



Mutton Chops



A la Souvarov





French Fork





Van Dyke



Mutton Chops





Short Boxed Beard



Goatee



Chin Curtain







Franz-Josef





Anchor



#### Men's Hair



#### Women's Undergarment Info