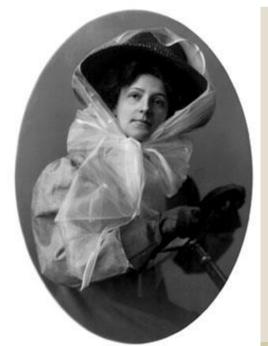

### Women's Hair

heads. The "Gibson Girl" set an almost unobtainable beauty standard for the next two decades. The actress Camille Clifford (above) won a competition to find a living version of Gibson's creation.