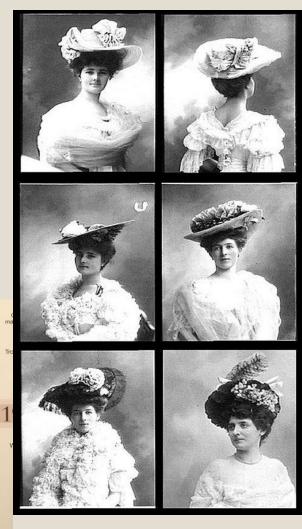

#### Shoes

lost by draperies and frills. During 1903-04 sleeve just above the wrist-band. Hair styles show incressive the wrist-band.

Illustrated Table 15.3 Selected Examples of Footwear for Women: 1900-1920