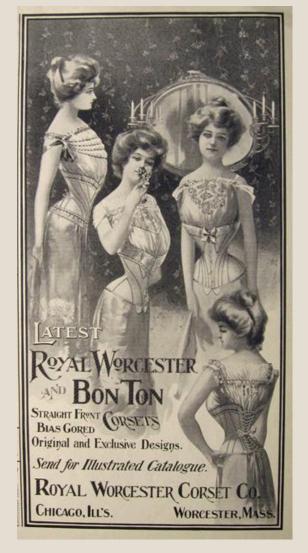

- ACT2







#### **SERVANTS**



















# Driving Clothes







#### Shoes



lost by draperies and frills. During 1903-04 sleeve just above the wrist-band. Hair styles show incressive the wrist-band.



Illustrated Table 15.3 Selected Examples of Footwear for Women: 1900-1920

Women's dress shoes, 19112

### Women's Hair







heads. The "Gibson Girl" set an almost unobtainable beauty standard for the next two decades. The actress Camille Clifford (above) won a competition to find a living version of Gibson's creation.



#### FACIAL HAIR TYPES



Hollywoodian



Mutton Chops



A la Souvarov





French Fork





Van Dyke



Mutton Chops





Short Boxed Beard



Goatee



Chin Curtain







Franz-Josef





Anchor



#### Men's Hair



#### Women's Undergarment Info