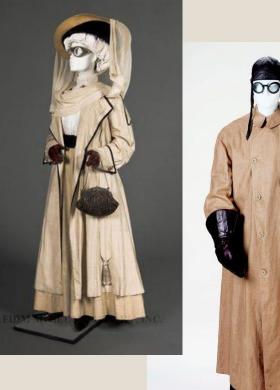

#### MADAME LEONORA ARMFELDT ACT 1











#### MADAME ARMFELDT – ACT 2











# DESIREE ARMFELDT ACT 1



















Jacket Options – Glamorous Life









Skirt Options – Glamorous Life



DESIREE ARMFELDT ACT 2



### FREDERIKA









# FREDERIK EGERMAN ACT 1













#### FREDERIK EGERMAN ACT 2



















# ANNE EGERMAN ACT 1









#### ANNE EGERMAN ACT 2





















#### HENRICK EGERMAN ACT 1





#### HENRICK EGERMAN – ACT 2











# CARL-MAGNUS MALCOLM ACT 1











#### CARL-MAGNUS MALCOLM ACT 2











#### COUNTESS CHARLOTTE MALCOLM















COUNTESS CHARLOTTE MAGNUS

ACT 2







# PETRA



















#### PETRA - ACT2







#### **SERVANTS**



















# Driving Clothes







#### Shoes



lost by draperies and frills. During 1903-04 sleeve just above the wrist-band. Hair styles show incressive the wrist-band.



Illustrated Table 15.3 Selected Examples of Footwear for Women: 1900-1920

Women's dress shoes, 19112

### Women's Hair







heads. The "Gibson Girl" set an almost unobtainable beauty standard for the next two decades. The actress Camille Clifford (above) won a competition to find a living version of Gibson's creation.



#### FACIAL HAIR TYPES



Hollywoodian



Mutton Chops



A la Souvarov





French Fork





Van Dyke



Mutton Chops





Short Boxed Beard



Goatee



Chin Curtain







Franz-Josef





Anchor



#### Men's Hair



#### Women's Undergarment Info